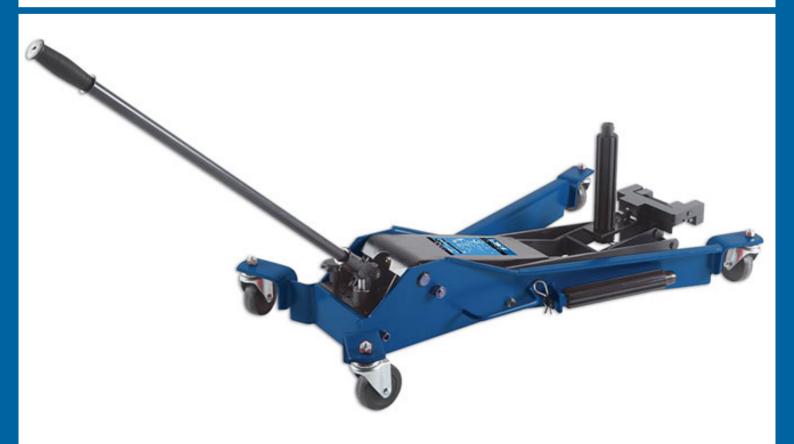

## Clutch and Flywheel Jack 136kg - HGV

Clutch jack for flywheel removal and installation, designed to remove, install and transport (in the lowered position) 14" and  $15\frac{1}{2}$ " double-disc clutches and/or flywheel assemblies as fitted to HGV vehicles.

## **Additional Information**

- The low profile of the jack,assembled clutch and four smooth-action castors make it easy to move into position under the vehicle.
- Capacity 136kgs (300lbs); min. height: 288mm; max. height: 980mm; weight: 60kgs.
- Tilt saddle enables the clutch to be positioned horizontally or vertically.
- 360° rotating pump handle for precise alignment; 4 swivel castors for easy of use.
- Includes 2" and 1 3/4" splines, used as dummy output shafts to align the clutch and flywheel assemblies prior to installation on the vehicle. CE and UKCA compliant.